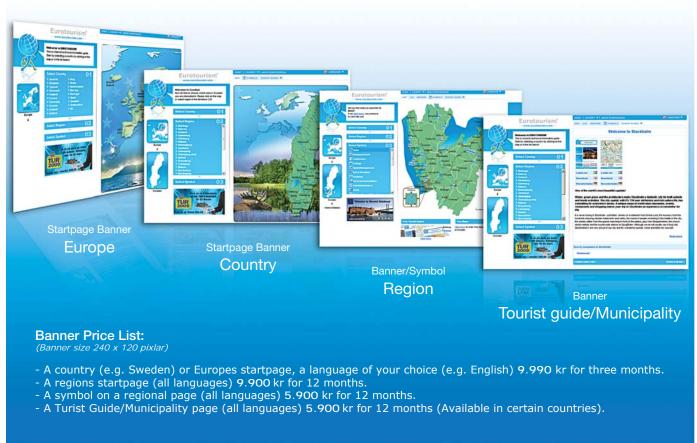

**Eurotourism** is based on a map of Europe where the visitor can quickly and easily link through to the advertiser's website. Accommodation, food, adventure and other activities are represented by easily identifiable symbols on the map. First, the visitor selects a country, then the region they are planning to visit – then they are able to find the business offering the products and/or services they are looking for – and in the right place!

## **Symbol Price List:**

One symbol placed on the map promoting your location and linking directly to your website costs 3.600 kr for 12 months. Shorter periods are available, depending upon availability.

If you would like more than one symbol to better describe your business (e.g. Hotel + Conference + Golf), we can offer a 30% discount for each additional symbol, providing the additional symbols have the same link address.